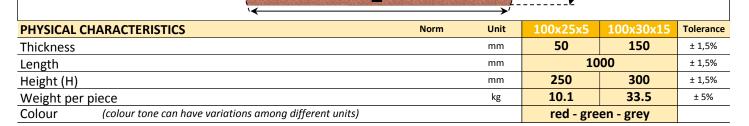

## Edges

**Product description and Technical Specification** 

Edge with joint for the delimitation of safety flooring areas, playgrounds or other areas for specific activities, made of SBR rubber granules (Styrene Butadiene Rubber) assembled in a cold process with coloured polyurethane resins; length 1000 mm, height ... mm, thickness ... mm.

- Protection upon impact
- Easy installation and maintenance, non-toxic
- High durability in time

5

| PHYSICAL AND CHEMICAL PROPERTIES | Norm       | Unit | 100x25x5  | 100x30x15 |  |
|----------------------------------|------------|------|-----------|-----------|--|
| Fire resistance                  | EN 13501-1 |      | Efl, E    |           |  |
| Temperature tolerance            |            |      | - 40° C ; | ; + 80° C |  |