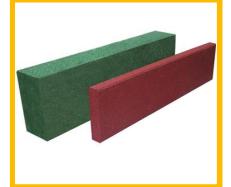

## Edges

**Product description and Technical Specification** 

Edge with joint for the delimitation of safety flooring areas, playgrounds or other areas for specific activities, made of SBR rubber granules (Styrene Butadiene Rubber) assembled in a cold process with coloured polyurethane resins; length 1000 mm, height ... mm, thickness ... mm.