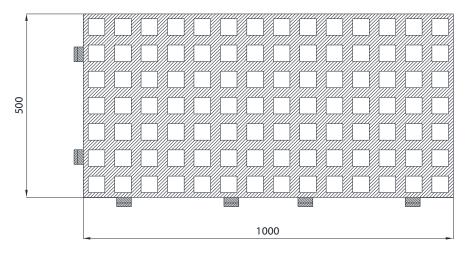

#### **Technical specification**

Grid tiles for driveways, made of SBR rubber granules compacted with a polyurethane binder, with a rectangular shape of 100 cm length and 50 cm width, thickness 45 mm, equipped with connections for tiles interlocking.

- impacts protection on the floor
- easy application, low manteinance, non-toxic
- high durability

| PHYSICAL CHARACTERISTICS | Unit | Grid  | Tolerance |
|--------------------------|------|-------|-----------|
| Thickness                | mm   | 45    | ± 5%      |
| Length                   | mm   | 1000  | ± 1,5%    |
| Width                    | mm   | 500   | ± 1,5%    |
| Superficial weight       | kg   | 10.6  | ± 5%      |
| Colour                   | -    | green | ± 5%      |