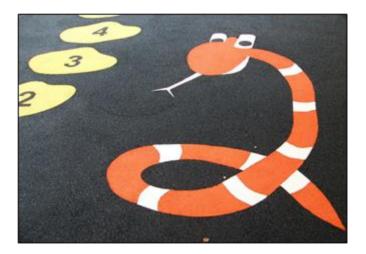

## **BASIC SHAPES & GRAPHICS**

Different contrasting colours, shapes and number designs can all be used within the surface of Playon to encourage learning through play. Below are a few examples of graphics which can be installed within the system either as a feature, or part of a larger overall design, the only limit is your imagination.

If you would like advice on your options, or would like us to help with your design, then please contact Conren's Technical Services Department.

CROCODILE

BEE

LADYBIRD

**FLOWER** 

BUTTERFLY

HOPSCOTCH

TURTLE