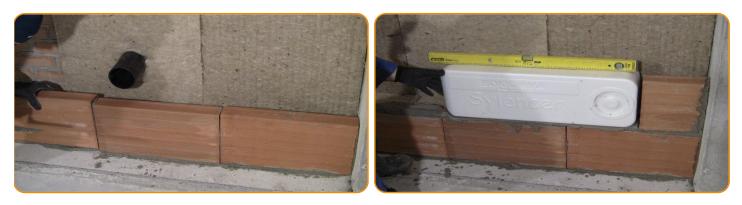

### **INSTALLATION INSTRUCTIONS**

Start to built the wall

Lay on mortar the Sylencer

Build the wall around the Sylencer and plaster onto the product with a plastic mesh

Cut or remove the cap and insert the grid in the hole of the Sylencer