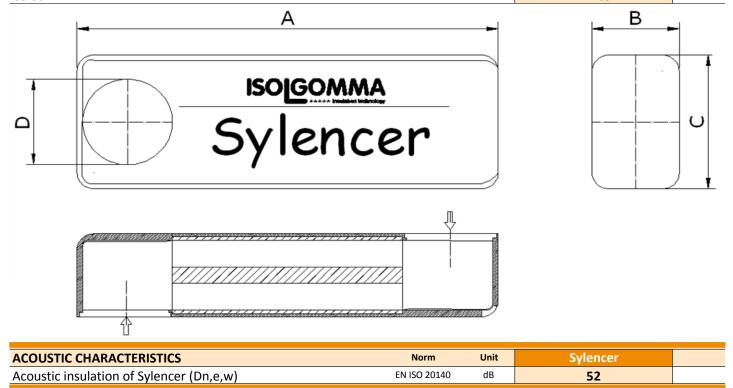

# **TECHNICAL DATA**

Silencer for vent holes

## **Product description and Technical Specification**

Acoustic insulation for vent holes, to be installed on the facade walls, rectangular shaped, length 75 cm, width 15,5 cm, height 25 cm; it is made of high density expanded polypropylene (EEP), while the inner Cartridge is made of polyester fiber with a net free section of over 100 cm<sup>2</sup>.

- high acoustic insulation
- easy to install
- durable material

| PHYSICAL CHARACTERISTICS Unit | Sylencer |  |
|-------------------------------|----------|--|
| Lenght (A) mm                 | 750      |  |
| Width (B) mm                  | 155      |  |
| Height (C) mm                 | 250      |  |
| Hole diameter (D) mm          | 160      |  |
| Colour                        | white    |  |