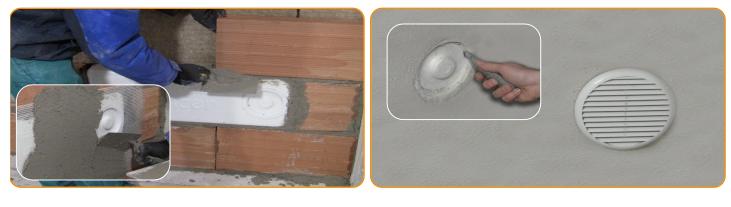

### **INSTALLATION INSTRUCTIONS**

Start to built the wall

Lay on mortar the Sylencer

Build the wall around the Sylencer and plaster onto the product with a plastic mesh

Cut or remove the cap and insert the grid in the hole of the Sylencer