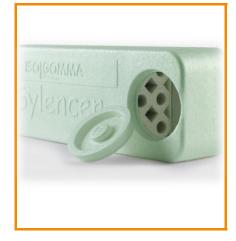

## **Product description and Technical Specification**

Acoustic insulation for vent holes, to be installed on the facade walls, rectangular shaped, length 75 cm, width 15,5 cm, height 25 cm; it is made of high density expanded polypropylene (EEP), while the inner Cartridge is made of polyester fiber with a net free section of over 100 cm<sup>2</sup>.

- high acoustic insulation
- easy to install
- durable material

| PHYSICAL CHARACTERISTICS Unit | Sylencer |  |
|-------------------------------|----------|--|
| Lenght (A) mm                 | 750      |  |
| Width (B) mm                  | 155      |  |
| Height (C) mm                 | 250      |  |
| Hole diameter (D) mm          | 160      |  |
| Colour                        | white    |  |